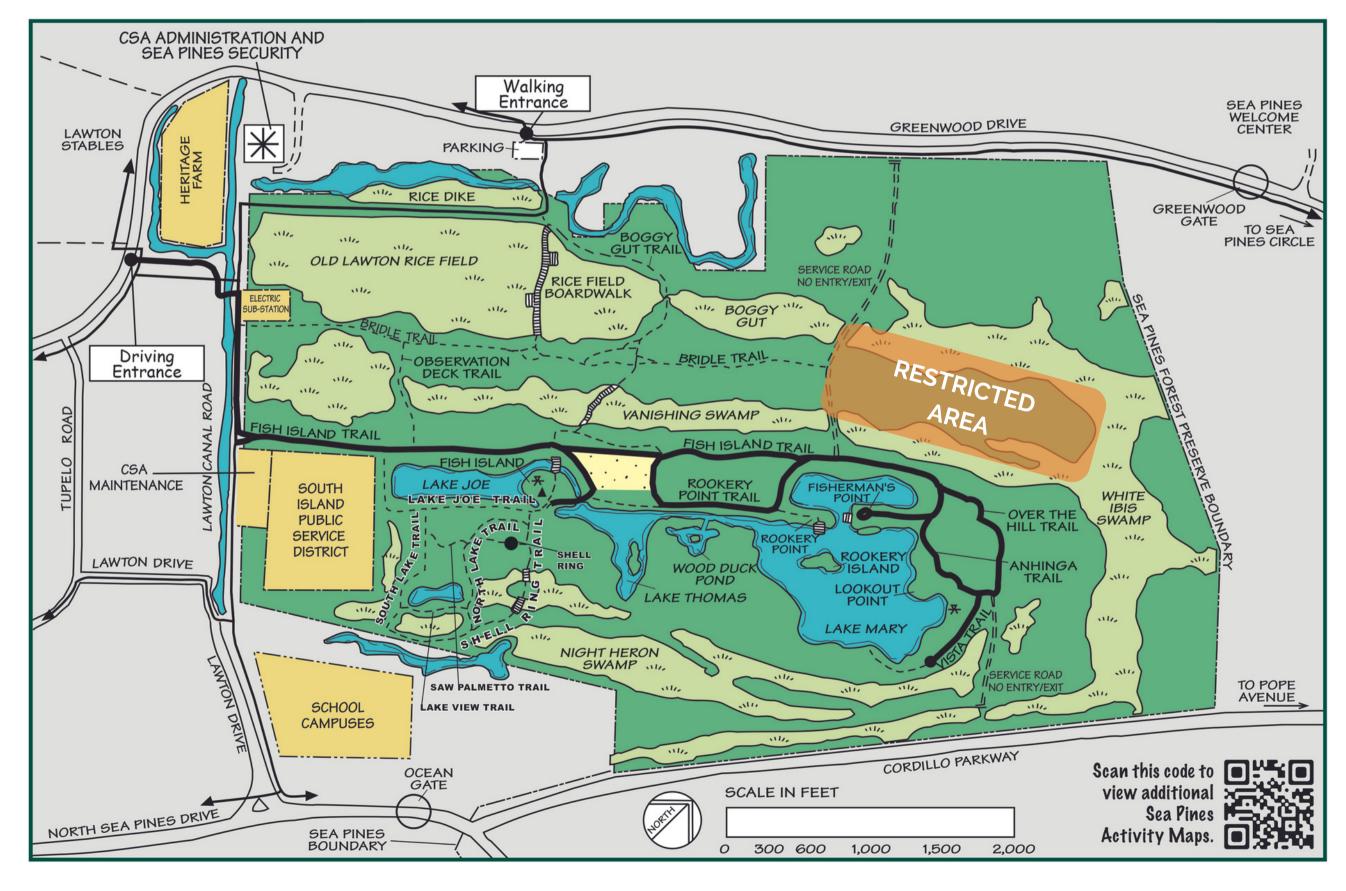

# The Sea Pines Forest Preserve "Our Natural Treasure"

## Map Legend

#### HABITATS:

FRESHWATER WETLAND

**FOREST** 

LAKE/POND

#### **FACILITIES:**

LEISURE TRAIL

VEHICULAR TRAIL

WALKING TRAIL

OBSERVATION DECK/DOCK

WETLAND BOARDWALK

PICNIC TABLES

RESTROOMS

CSA ADMIN/ SECURITY

### IN CASE OF EMERGENCY

For a fire or medical emergency dial 911

For all other emergencies call Sea Pines Security @ 843-671-7170

The road / trail intersections and attractions in the Forest Preserve are uniquely numbered.

If possible during an emergency, describe your location by reporting the number that is closest to you.